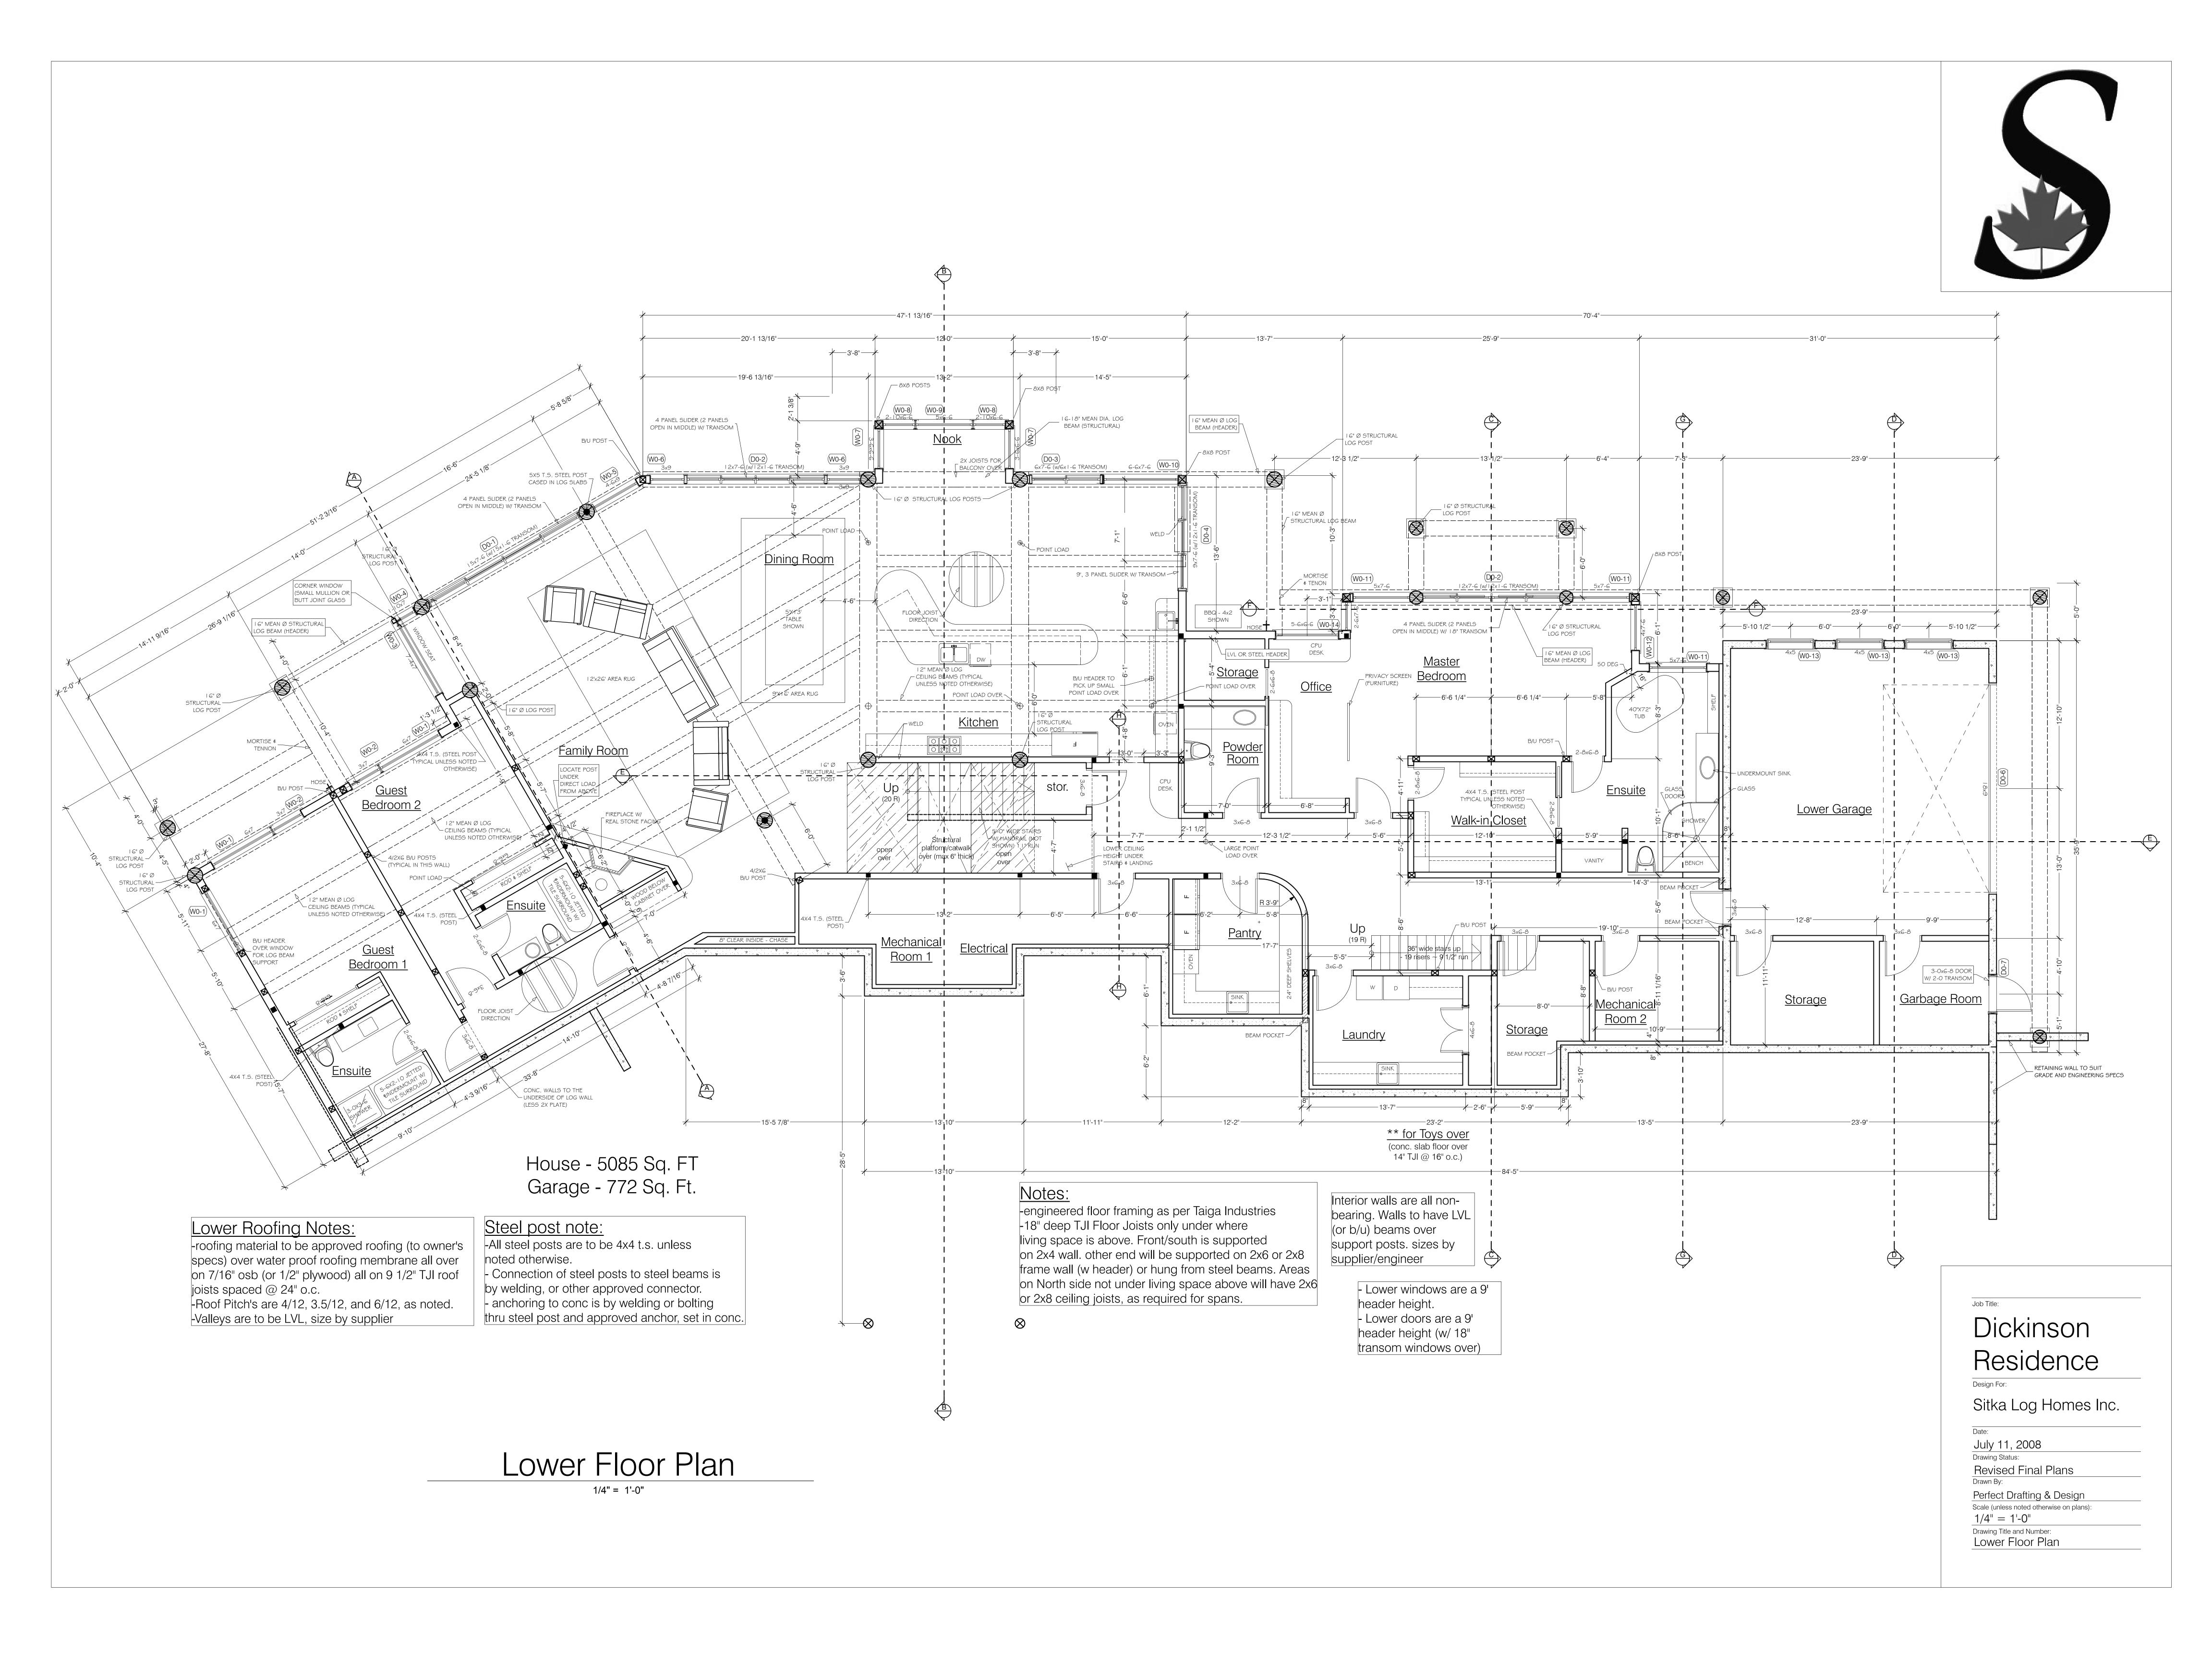

## Dickinson Residence

Sitka Log Homes Inc.

July 11, 2008

Drawing Status:

Revised Final Plans

Drawn By: Perfect Drafting & Design

Scale (unless noted otherwise on plans):

1/4" = 1'-0"