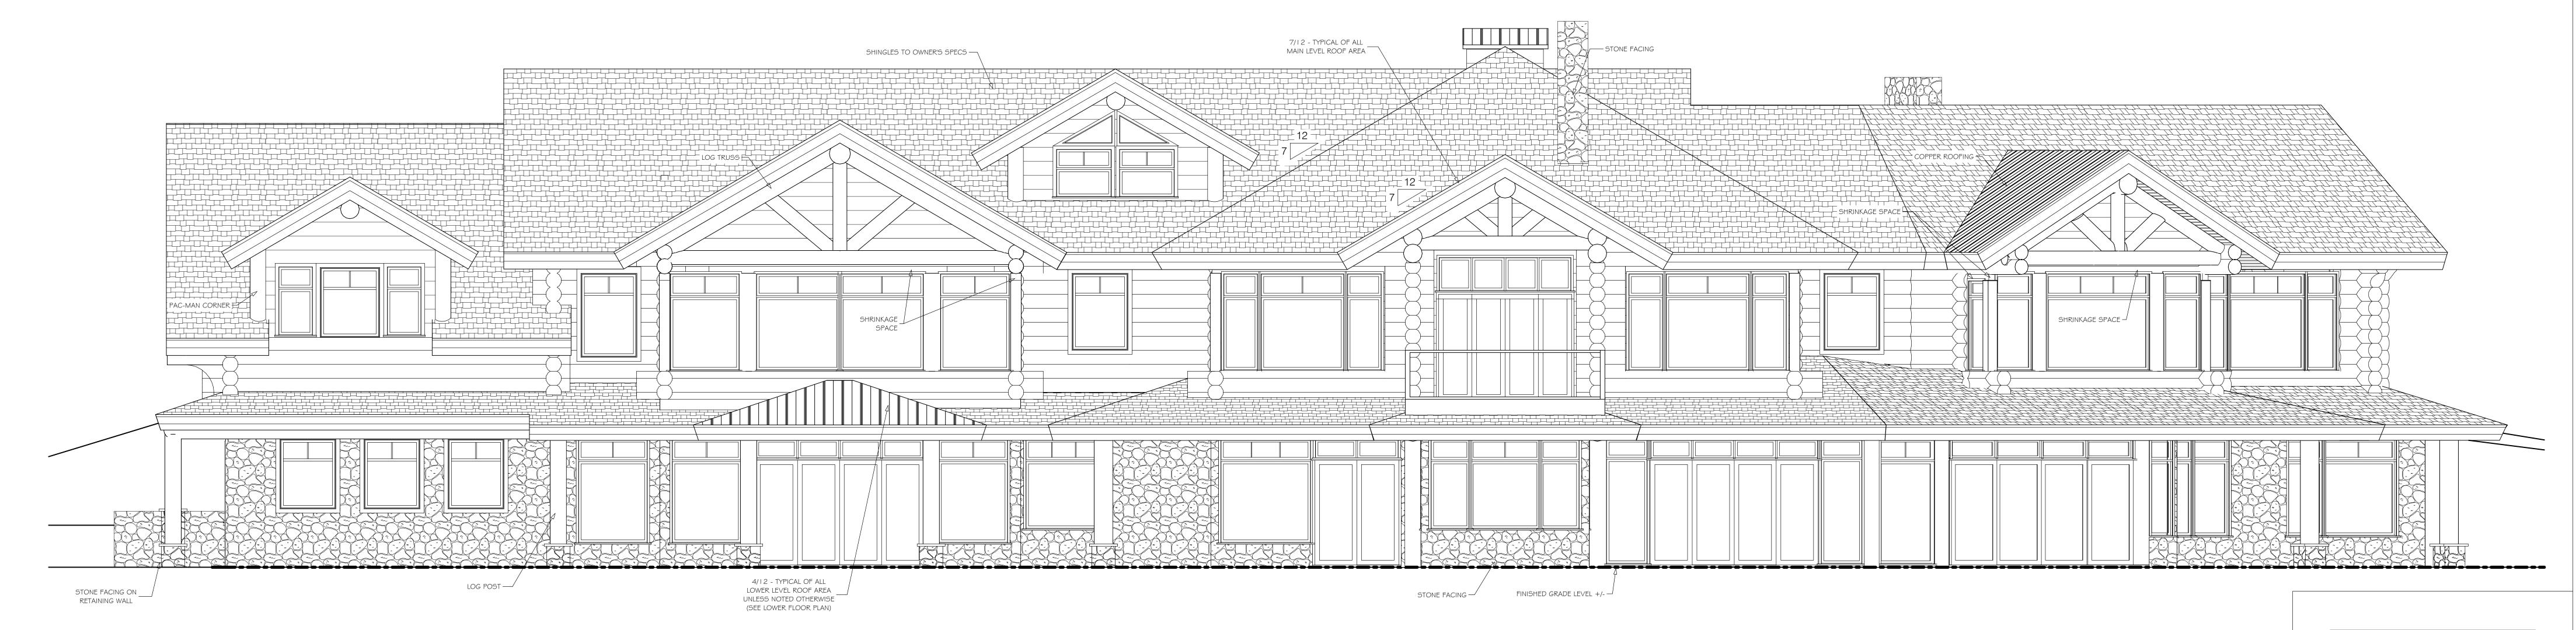

## Front (South) Elevation 1/4" = 1'-0"

Rear (North) Elevation

## Dickinson Residence

Sitka Log Homes Inc.

July 11, 2008

Drawing Status:

Revised Final Plans

Drawn By: Perfect Drafting & Design

Scale (unless noted otherwise on plans):

1/4" = 1'-0"

Drawing Title and Number:

North and South Elevations

Left (West) Elevation

Right (East) Elevation

Job Title: