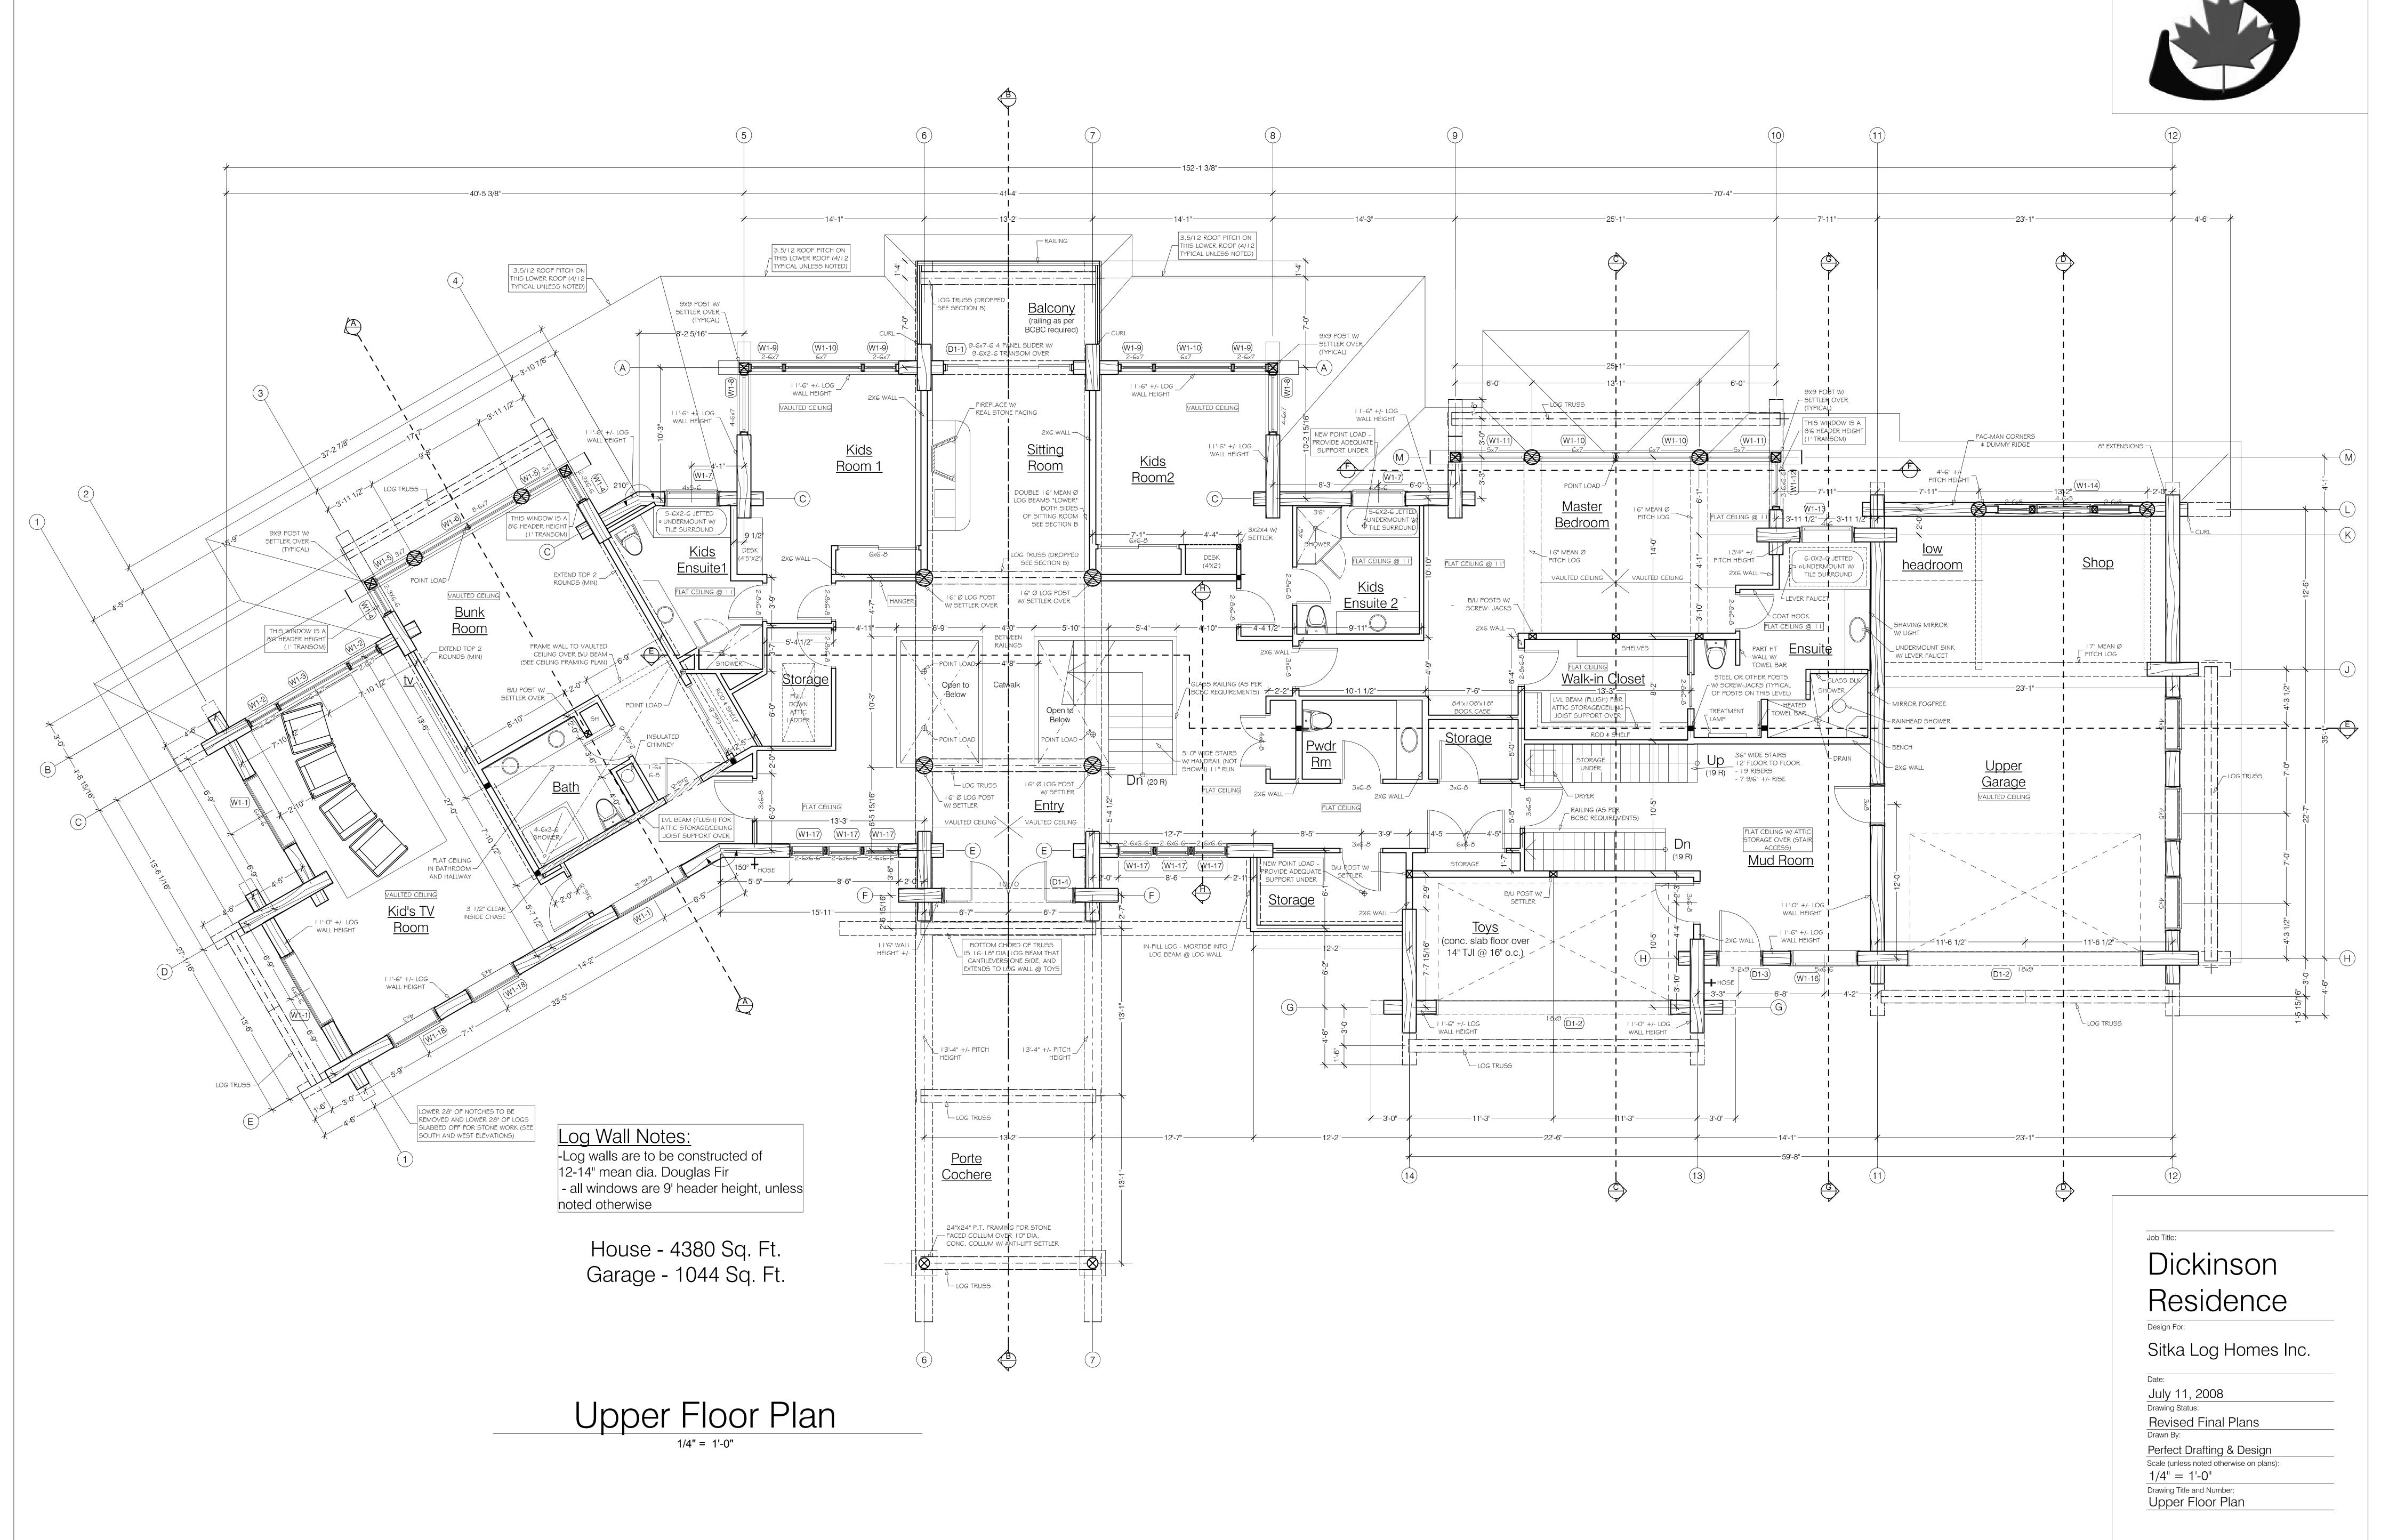

## Dickinson Residence

Design For:

## Sitka Log Homes Inc.

July 11, 2008

Drawing Status:

Revised Final Plans

Drawn By:

Perfect Drafting & Design

Scale (unless noted otherwise on plans):

1/4" = 1'-0"