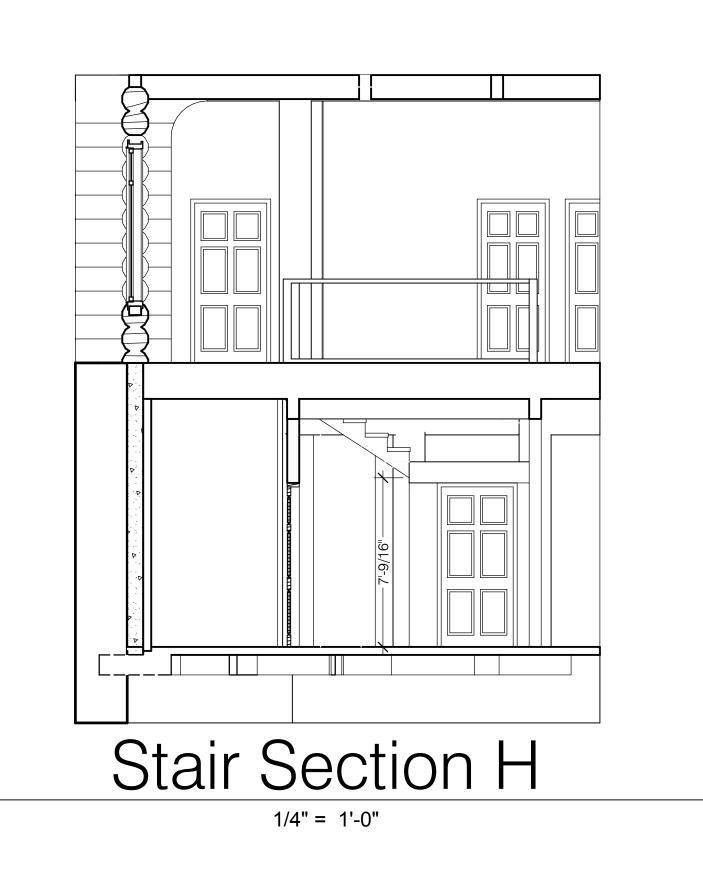

Drawing Title and Number:

East and West Elevations

Roof Plan

1/4" = 1'-0"

July 11, 2008

Drawing Status:

Revised Final Plans

Drawn By:

Perfect Drafting & Design

Scale (unless noted otherwise on plans):

1/4" = 1'-0"

Drawing Title and Number:

Attic Floor Plan