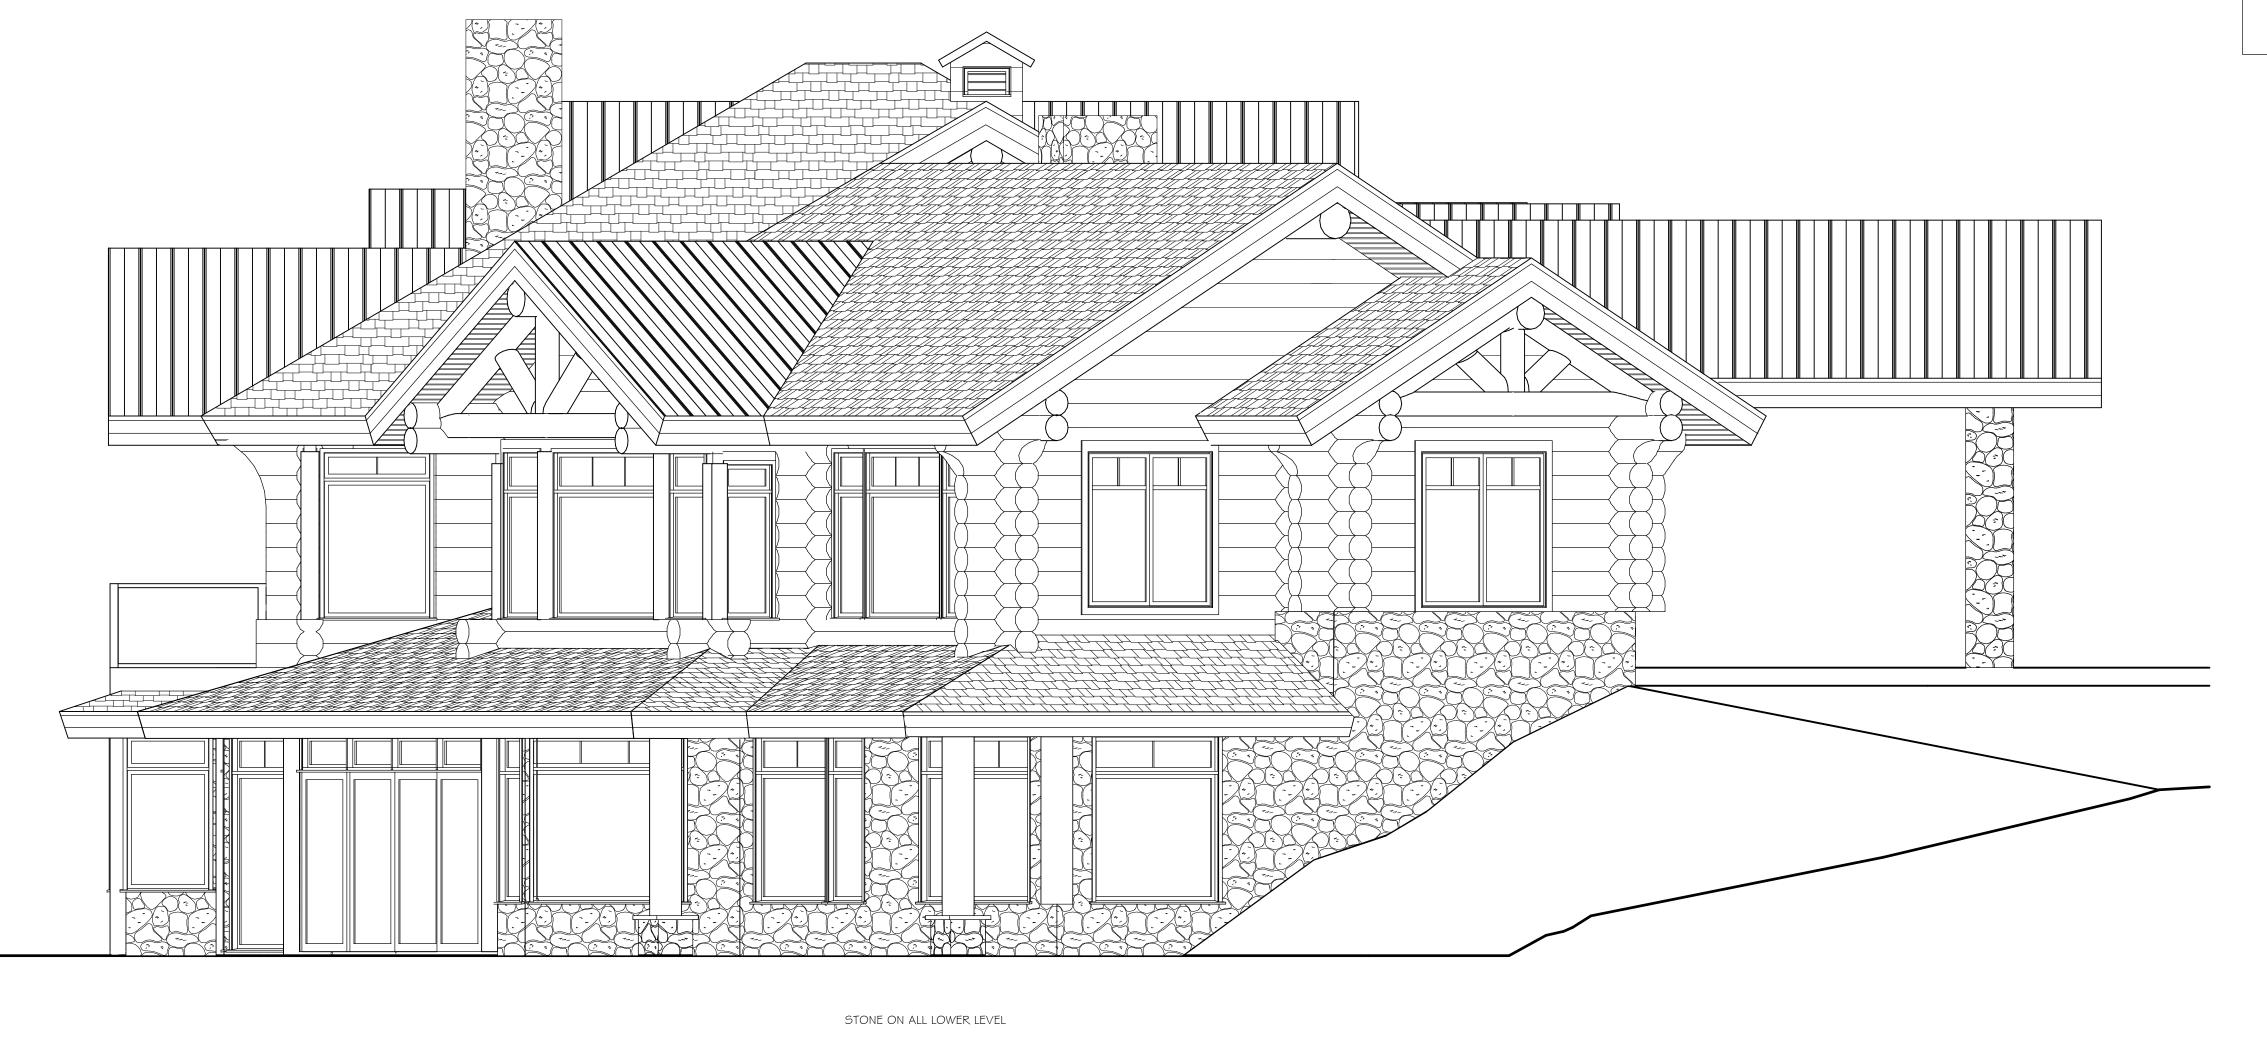

Drawing Title and Number:

North and South Elevations

Left (West) Elevation

Right (East) Elevation

Job Title:

Drawing Title and Number:

East and West Elevations

Roof Plan

1/4" = 1'-0"

July 11, 2008

Drawing Status:

Revised Final Plans

Drawn By: