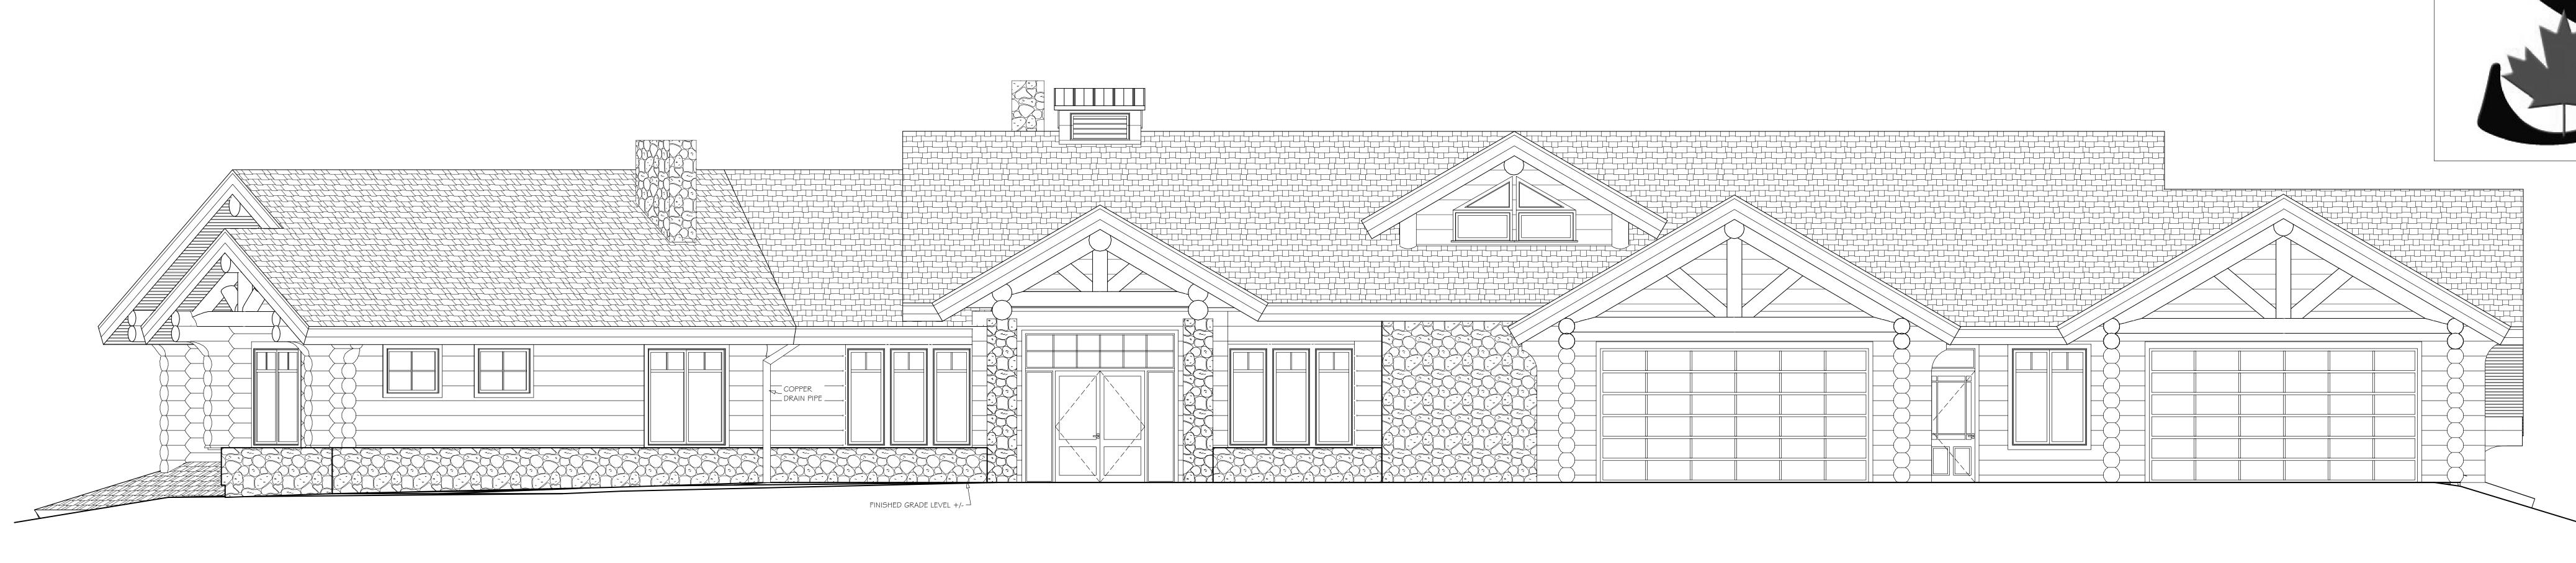

## Front (South) Elevation 1/4" = 1'-0"

Rear (North) Elevation

## Dickinson Residence

Sitka Log Homes Inc.

July 11, 2008

Drawing Status:

Revised Final Plans

Drawn By: Perfect Drafting & Design

Scale (unless noted otherwise on plans):

1/4" = 1'-0"

Drawing Title and Number:

North and South Elevations

Left (West) Elevation

Right (East) Elevation

Job Title: