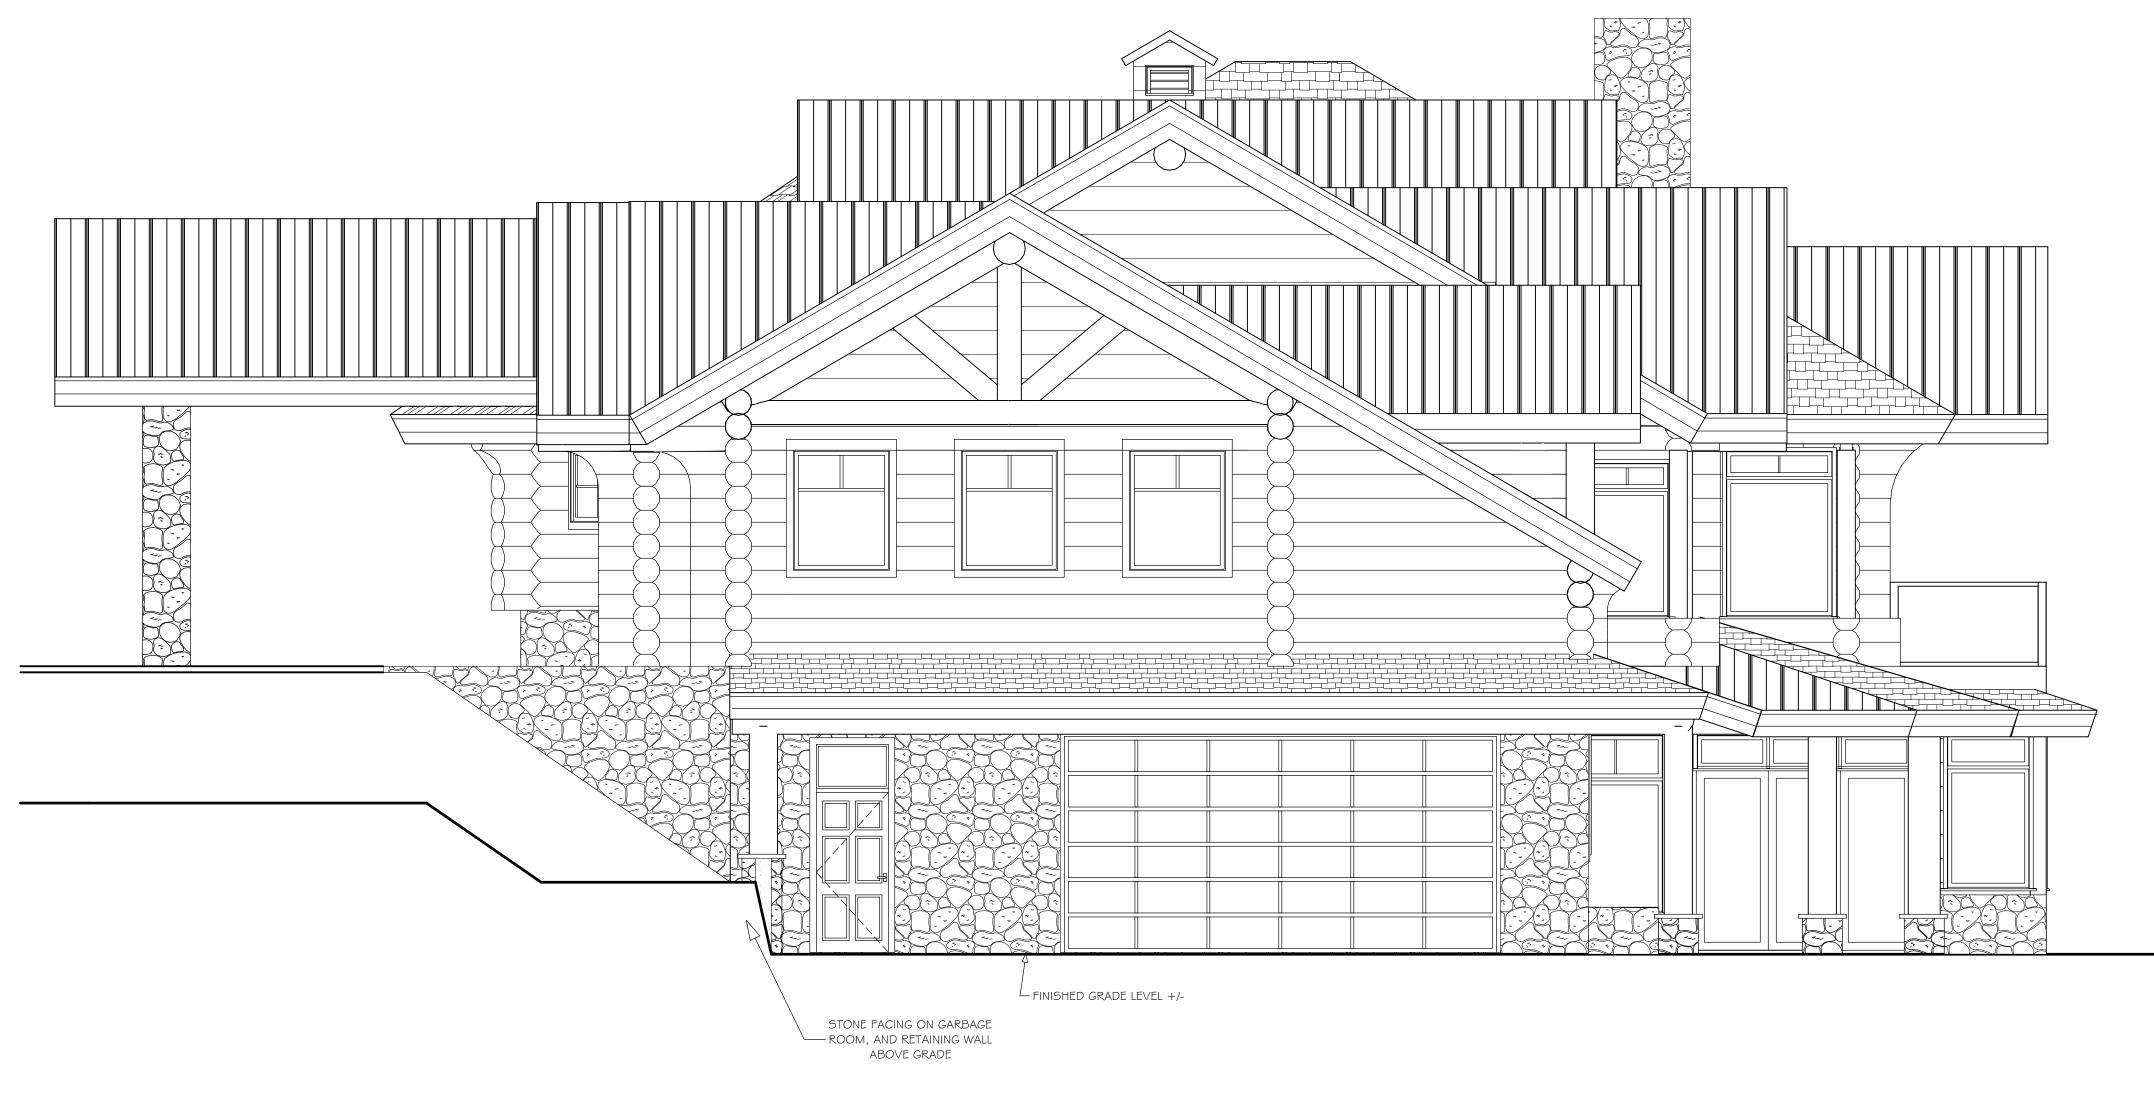

Drawing Title and Number:

North and South Elevations

Left (West) Elevation

Right (East) Elevation

Job Title:

Drawing Title and Number:

East and West Elevations

Roof Plan

1/4" = 1'-0"

July 11, 2008

Drawing Status:

Revised Final Plans

Drawn By: