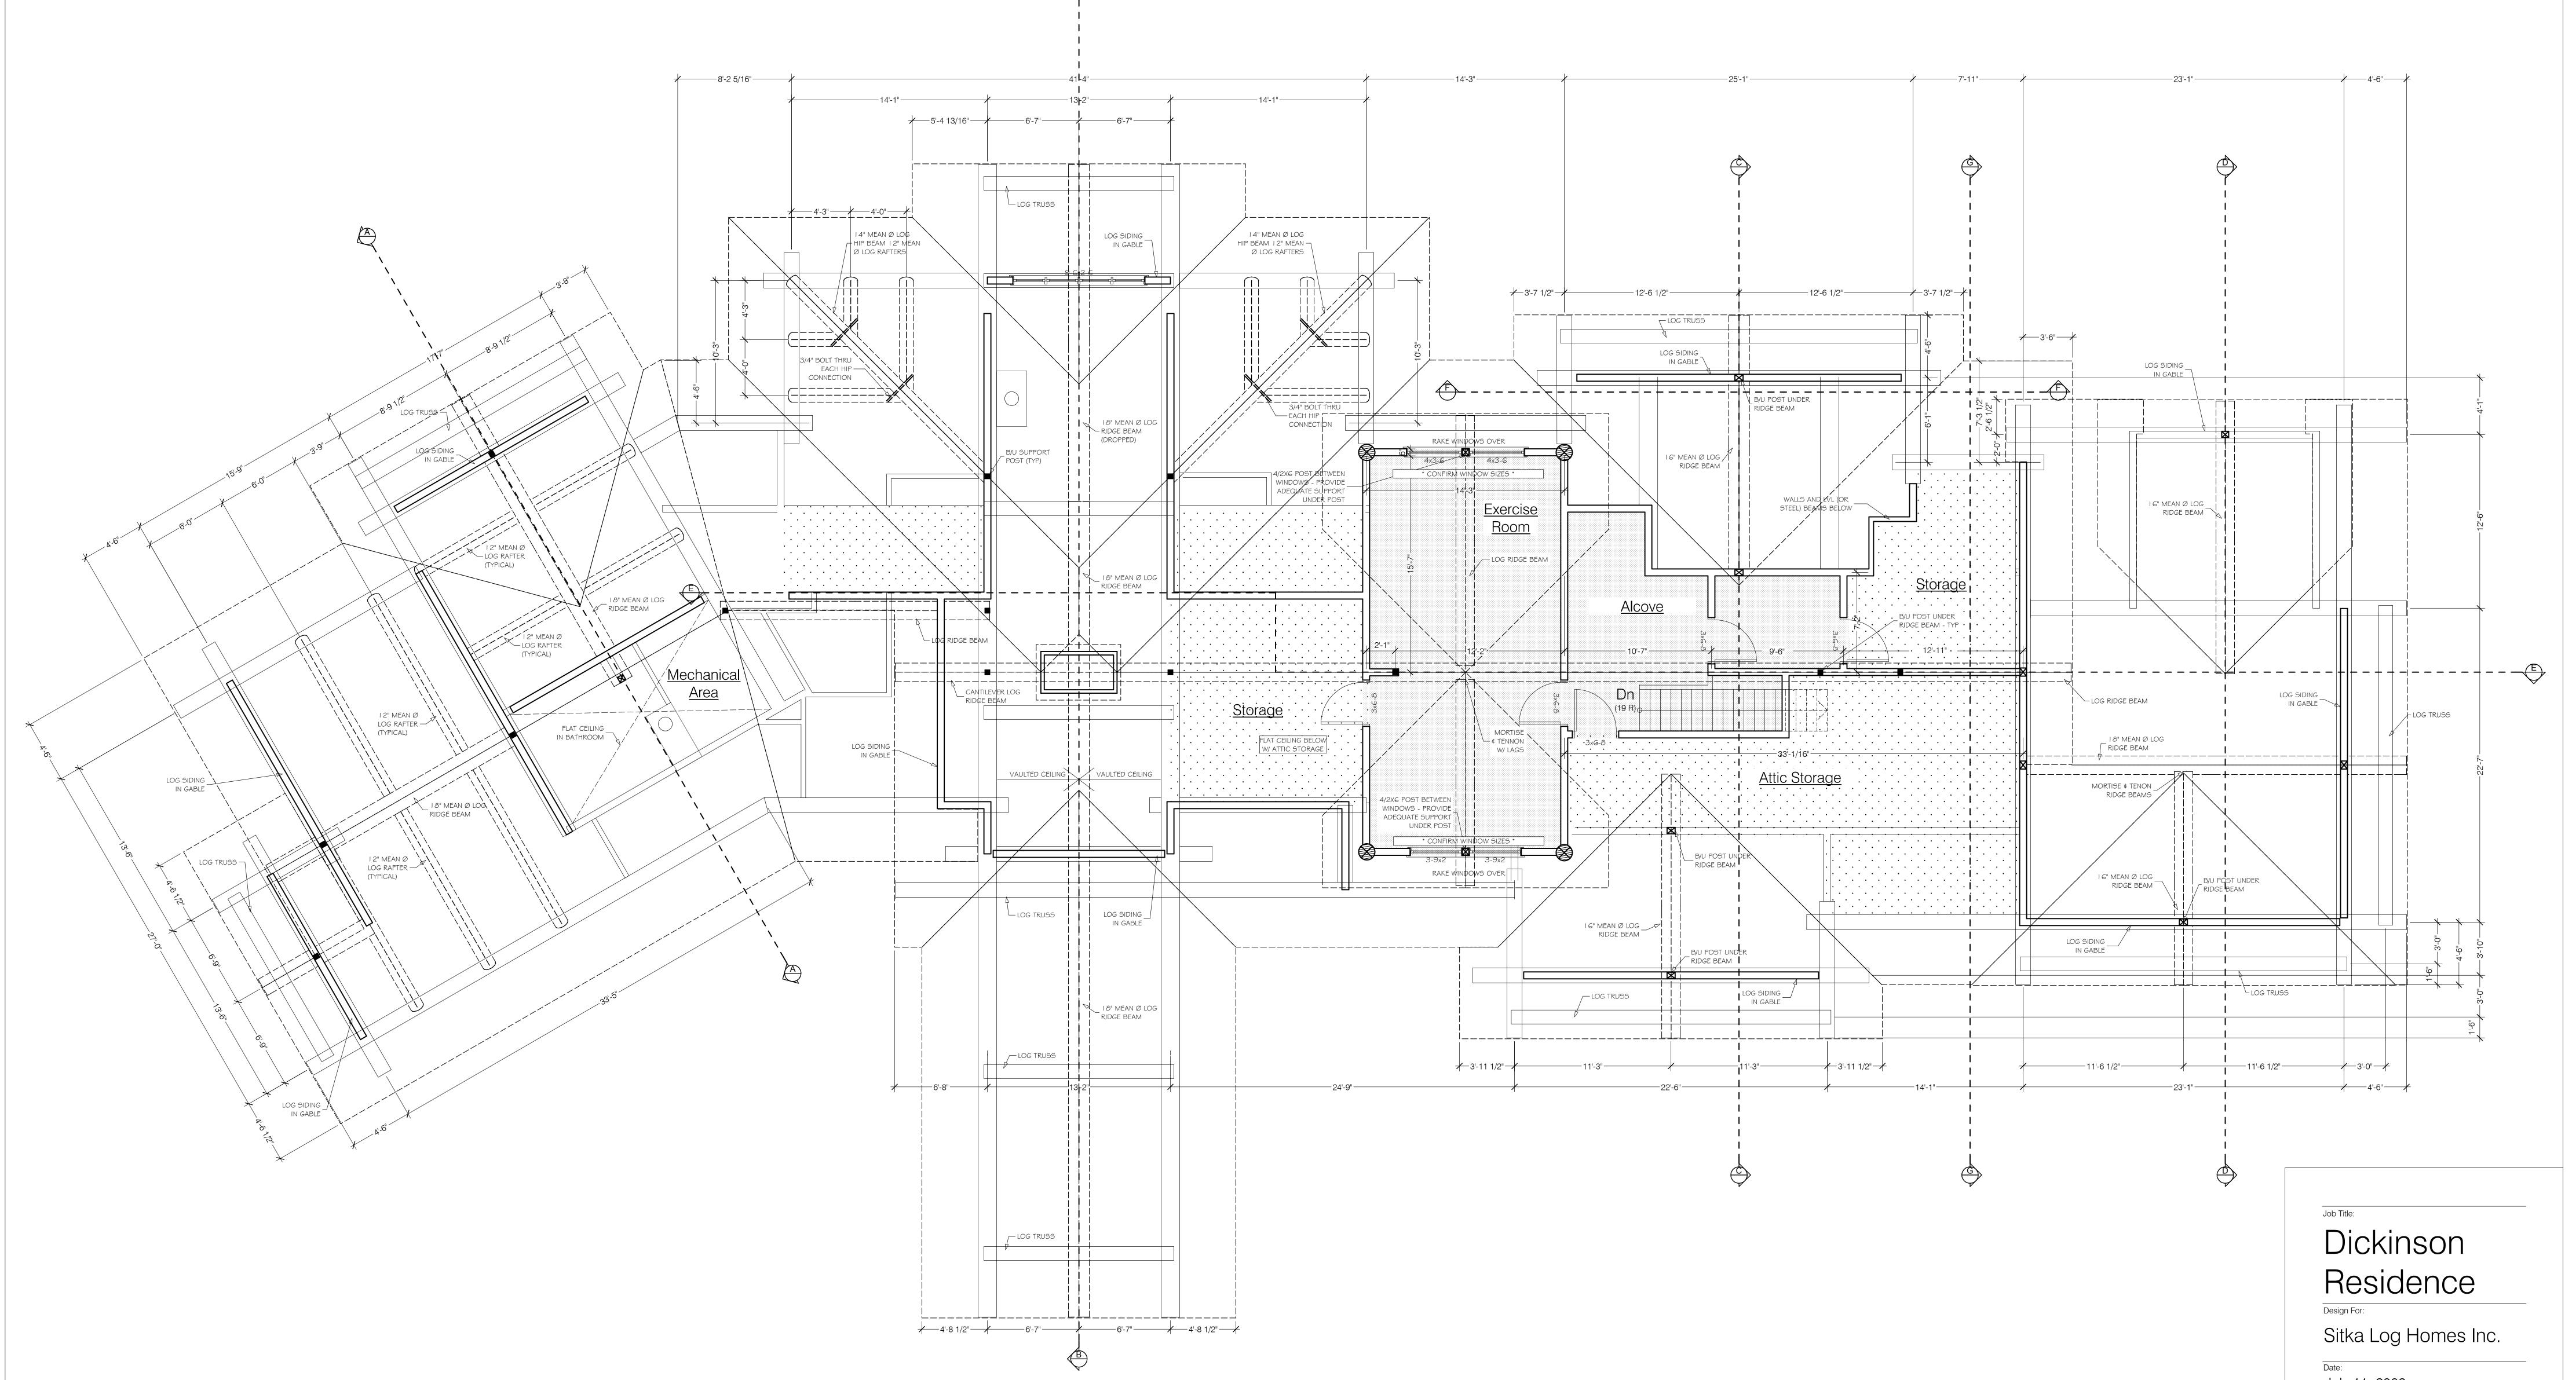

Perfect Drafting & Design

Scale (unless noted otherwise on plans):

1/4" = 1'-0"

Drawing Title and Number:

Attic Floor Plan