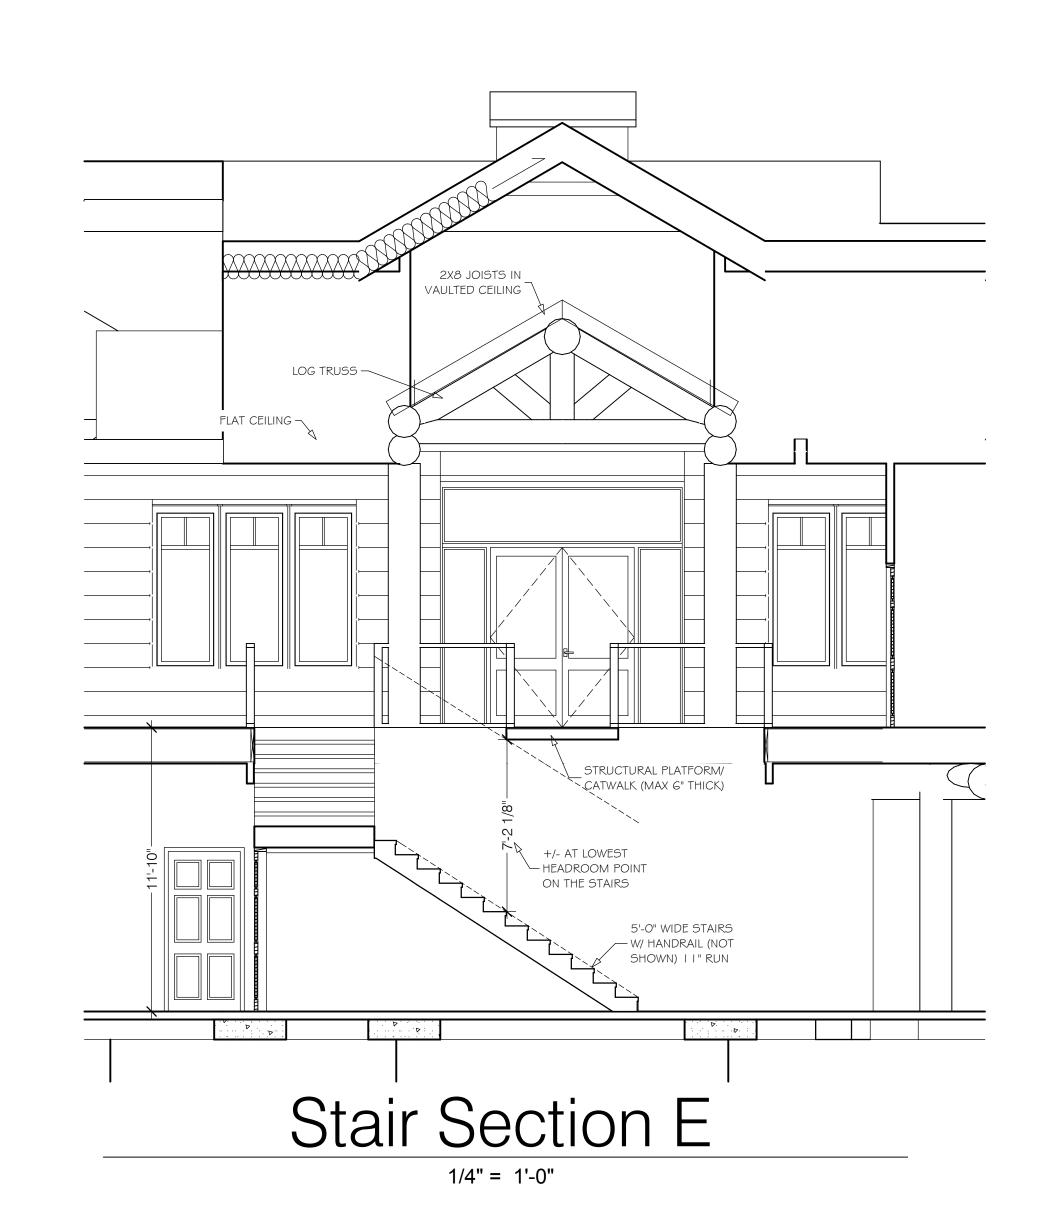

Drawing Title and Number:

East and West Elevations

Roof Plan

1/4" = 1'-0"

July 11, 2008

Drawing Status:

Revised Final Plans

Drawn By:

Perfect Drafting & Design

Scale (unless noted otherwise on plans):

1/4" = 1'-0"

Drawing Title and Number:

Attic Floor Plan